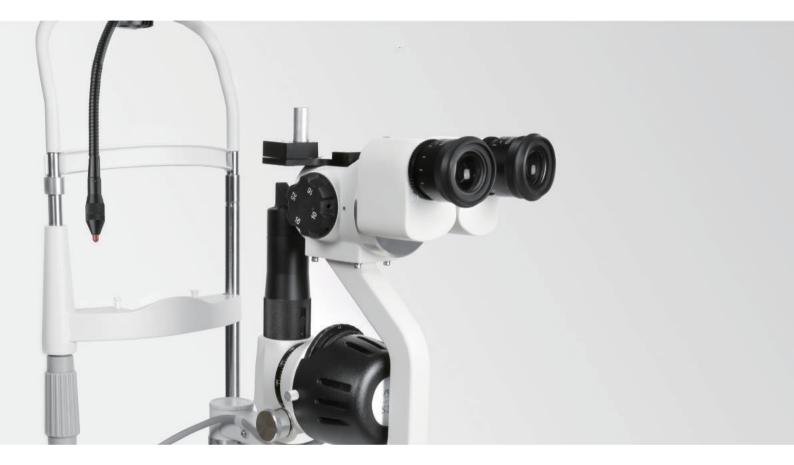

# **Slit Lamp Microscope** (LED) S260

Classic Galilean type microscope Total magnification ratio: 6X,10X,16X,25X,40X Max.aperture diameter: Ø14mm Convergence angle of eyepieces:13° Excellent stability,available with applanation tonometer,digital camera,CCD,teaching tube,etc.

#### Powered by low color temperature LED lamp

\*The light of LED lamp is very similar to traditional halogen lamp,which conforms to doctor's examination habit.

Powered by wide voltage LED module compatible with input voltage of 6V-24V(AC or DC).

# Microscope

| Microscope Type         | Galilean Type                                                   |  |  |
|-------------------------|-----------------------------------------------------------------|--|--|
| Magnification Change    | Revolving Drum(5 steps)                                         |  |  |
| Total Magnification     | 6X, 10X, 16X, 25X, 40X                                          |  |  |
| Eyepieces               | 12.5X                                                           |  |  |
| Angle between Eyepieces | 13°                                                             |  |  |
| Pupillary Adjustment    | 52mm-78mm                                                       |  |  |
| Diopter Adjustment      | ±6D                                                             |  |  |
| Field of View           | Ø34.7mm(6X), Ø22mm(10X), Ø13.5mm(16X), Ø8.5mm(25X), Ø5.5mm(40X) |  |  |

# Slit Illumination

| Slit Width         | 0~14mm continuous (slit becomes a circle at 14mm)          |
|--------------------|------------------------------------------------------------|
| Slit Length        | 1~14mm continuous                                          |
| Aperture Diameters | Ø14mm, Ø8mm, Ø3.5mm, Ø0.5mm                                |
| Slit Angle         | 0°~180°                                                    |
| Filters            | Heat-absorbing filter, Red-free filter, Cobalt Blue filter |
| Lamp               | 3V/3W LED Lamp                                             |
| Luminance          | ≥60KLX                                                     |