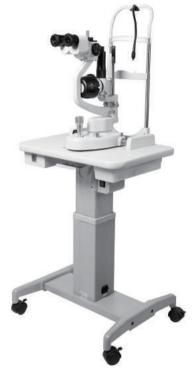

# **Slit Lamp Microscope** (LED) S260

Classic Galilean type microscope Total magnification ratio: 6X,10X,16X,25X,40X Max.aperture diameter: Ø14mm Convergence angle of eyepieces:13° Excellent stability,available with applanation tonometer,digital camera,CCD,teaching tube,etc.

## Instrument Base

| Longitudinal Movement | 110mm |
|-----------------------|-------|
| Lateral Movement      | 110mm |
| Vertical Movement     | 30mm  |
| Fine Base Movement    | 15mm  |

# Chin-rest

Vertical Movement Fixation

Power Supply

Input Voltage Input Frequency Power Consumption Output Voltage 220V/110V~±10% 50Hz/60Hz 10VA (max) Lamp 3V, Fixation 3V

80mm

LED